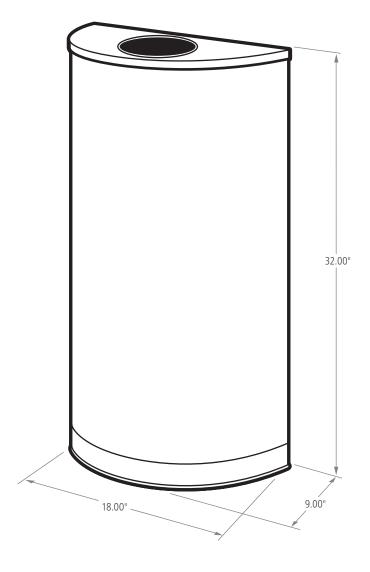

## HALF ROUNDS

OPEN TOP

| GALLONS | LENGTH (in.) | WIDTH (in.) | HEIGHT (in.) |
|---------|--------------|-------------|--------------|
| 12G     | 18.00        | 9.00        | 32.00        |

# HALF ROUNDS

OPEN TOP